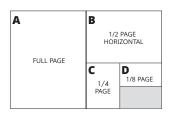

#### **AD SIZES**

**A** FULL PAGE: **8.375" X 10.875"** 

(add .25" bleed on all sides)

B 1/2-PAGE: 7.375" X 4.875"
 C 1/4-PAGE: 3.625" X 4.875"
 D 1/8-PAGE: 3.625" X 2.35"